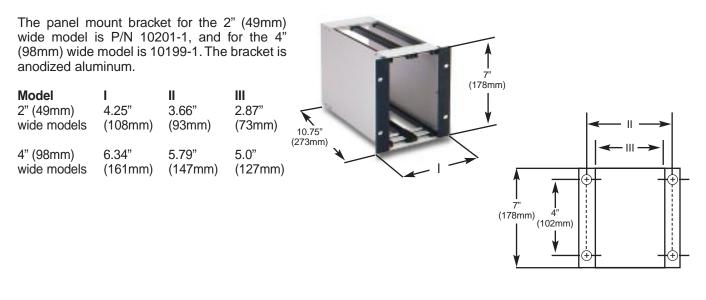

#### Wall Mount

Model

2" (49mm)

4" (98mm)

wide models

wide models

The wall mount bracket for the 2" (49mm) wide model is P/N 10195-1, and for the 4" (98mm) wide model the P/N is 10202-1. The bracket is anodized aluminum.