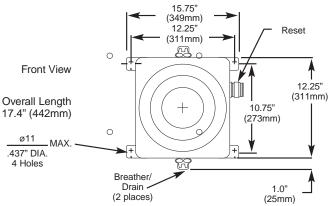

### **Explosion-Proof Housing**

L

4.25"

6.34"

(108mm)

(161mm)

The NEMA 7 Housing is approved for Class I, Division 1, Groups C & D hazardous areas. It is for use with all General Monitors 2" and 4" wide controllers. The housing is provided with two conduit connections on each side, right and left. A reset switch is also provided on the right side for use when the controller(s) is ordered with latching alarms. The housing will accommodate one or two 2" (49mm) wide models. It can also house one 4" (98mm) wide model. Order P/N 10099.