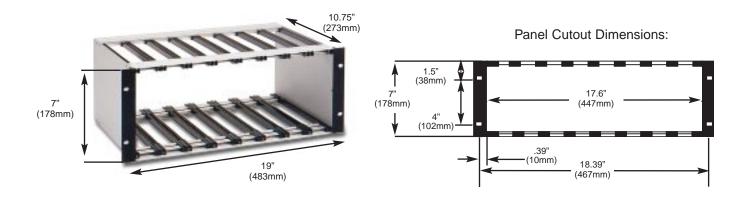

## 19-inch Rack Frame (19" x 7")

For all 2" (49mm) and 4" (98mm) wide controller models, this rack frame can accommodate up to four 4" (98mm) wide models and eight 2" (49mm) wide models, in seven inches of vertical/rack space. Blank panels are available to fill out unused space. A single frame, P/N 10200-1, can combine any combination of models.

#### **Panel Mount**